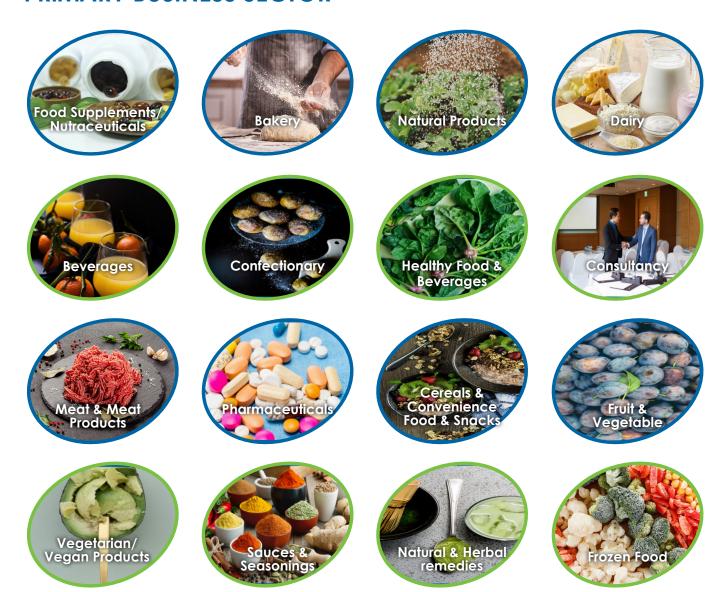

# **PRIMARY BUSINESS SECTOR**

and many more!

15,400 Connections made
18,800 Meeting Requests
5,159 Qualified Meetings
6,300 Unique Conversations
35% Interested in system generated recommendations