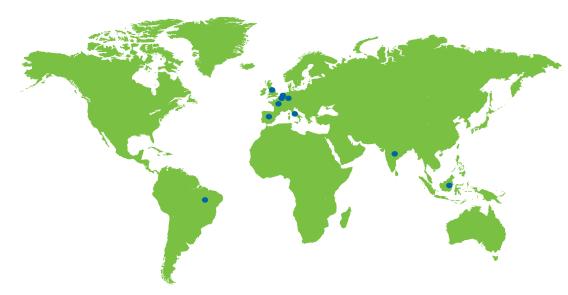

# **TOP 10 COUNTRIES**

- 1. Germany 9.5%
- 2. Netherlands 8%
- 3. India 7.7%
- 4. France 6.6%
- 5. United Kingdom 6.2%
- 6. Spain 4.9%
- **7.** Italy 4.1%
- 8. Belgium 3%
- 9. Indonesia 3%
- 10 Turkey 2.8%